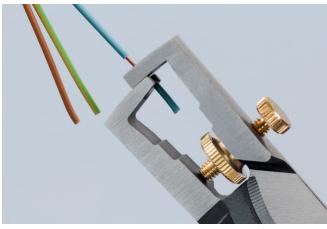

Induction hardened shear blade with precisely ground cutting edges for crushing-free cutting of copper cables up to Ø 15 mm (5 x 2.5 mm²)

Lock nut prevents any unintentional adjustment

Length marking: visual markings provide support during repeated stripping of wire in standard lengths (11 and 16 mm)