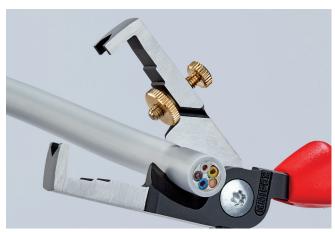

## ► Insulation strippers with cable shears — two essential electrical installation tools in one pair of pliers

- > Integrated cable shears for the clean cutting of Cu and Al cables without crushing
- > Universal adjustment of the wire stripping blades by means of a knurled screw
- > Slim design for good accessibility
- > For stripping single, multiple and fine stranded conductors with plastic and rubber insulation up to a max.  $\emptyset$  5 mm or resp. 10 mm² conductor cross-section
- > Graduated jaw is a visual orientation aid when stripping wire in standard lengths (11 mm and 16 mm)
- > Special high grade tool steel that has been oil hardened in multiple stages