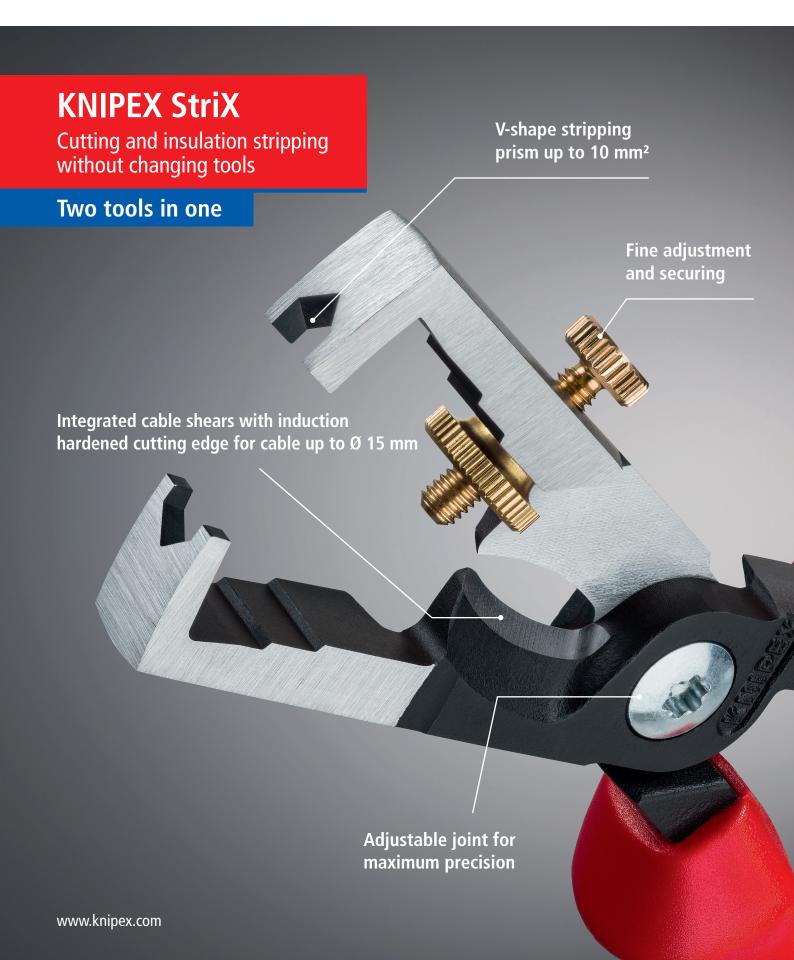

## ► Insulation strippers with cable shears — two essential electrical installation tools in one pair of pliers

- > Integrated cable shears for the clean cutting of Cu and Al cables without crushing
- > Universal adjustment of the wire stripping blades by means of a knurled screw
- > Slim design for good accessibility
- > For stripping single, multiple and fine stranded conductors with plastic and rubber insulation up to a max.  $\emptyset$  5 mm or resp. 10 mm² conductor cross-section
- > Graduated jaw is a visual orientation aid when stripping wire in standard lengths (11 mm and 16 mm)
- > Special high grade tool steel that has been oil hardened in multiple stages

Induction hardened shear blade with precisely ground cutting edges for crushing-free cutting of copper cables up to Ø 15 mm (5 x 2.5 mm²)

Lock nut prevents any unintentional adjustment

Length marking: visual markings provide support during repeated stripping of wire in standard lengths (11 and 16 mm)