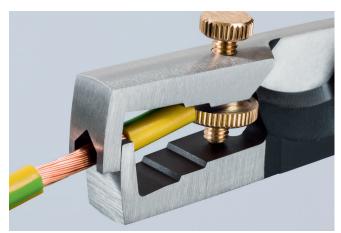

## ► Insulation strippers with cable shears — two essential electrical installation tools in one pair of pliers

- > Integrated cable shears for the clean cutting of Cu and Al cables without crushing
- > Universal adjustment of the wire stripping blades by means of a knurled screw
- > Slim design for good accessibility
- > For stripping single, multiple and fine stranded conductors with plastic and rubber insulation up to a max.  $\emptyset$  5 mm or resp. 10 mm² conductor cross-section
- > Graduated jaw is a visual orientation aid when stripping wire in standard lengths (11 mm and 16 mm)
- > Special high grade tool steel that has been oil hardened in multiple stages