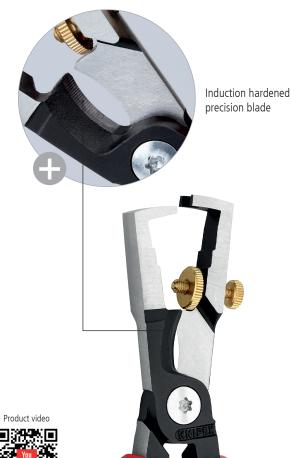

Induction hardened shear blade with precisely ground cutting edges for crushing-free cutting of copper cables up to Ø 15 mm (5 x 2.5 mm²)

Lock nut prevents any unintentional adjustment

Length marking: visual markings provide support during repeated stripping of wire in standard lengths (11 and 16 mm)